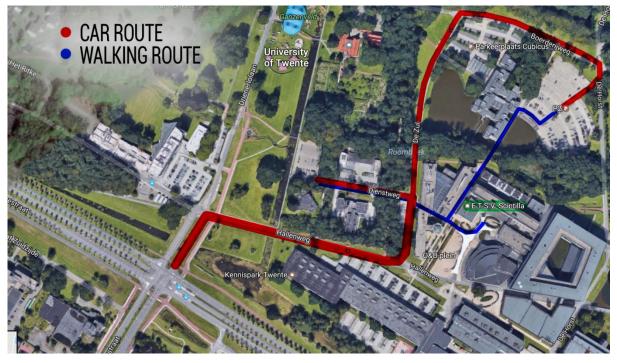

After your arrival at the campus, turn right at the Hallenweg. As the road veers left and turns into De Zul, just stay on the road by turning left. Then, after a few meters, turn first left to the Dienstweg and go straight ahead to the parking. Walk back on the same road, walk between the buildings "Ravelijn" (left) and "Citadel" (right). Cross the bridge and turn left, the "Zilverling" building is right in front of you. Another option is to continue on De Zul and following P2 (by turning right at the end of de Zul). The first right again will result in a large parking lot. Walk by following the Cubicus over the water, and turn left in front of the Ravelijn.